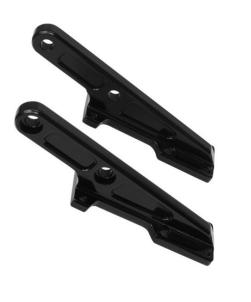

C Rebuffini

| #000988 left / #000989 right                                                      | #000990 left / # 000991 right                                                                                                                                                                                                    | #000992 left/ # 000993 right                                                |
|-----------------------------------------------------------------------------------|----------------------------------------------------------------------------------------------------------------------------------------------------------------------------------------------------------------------------------|-----------------------------------------------------------------------------|
| Center to center 87.6mm                                                           | Center to center 69.1mm                                                                                                                                                                                                          | Center to center 69.1mm                                                     |
| Fits:<br>- All models 84-99 equipped with :<br>11.5"/ 292mm disc and OEM caliper. | Fits:<br>- All models 00-20 equipped with :<br>11.5"/ 292mm disc and<br>OEM caliper specific for 11.5"/ 292mm disc;<br>- All models 00-20 equipped:<br>with 11.8"/ 300mm disc and<br>OEM caliper specific for 11.8"/ 300mm disc. | Fits:<br>- Dyna 06-17 equipped with :<br>11.8"/ 300mm disc and OEM caliper. |
| Fits also Rebuffini 84-99<br>Kerio #006003/#006004.                               | Fits also Rebuffini calipers.                                                                                                                                                                                                    | Fits also Rebuffini calipers.                                               |