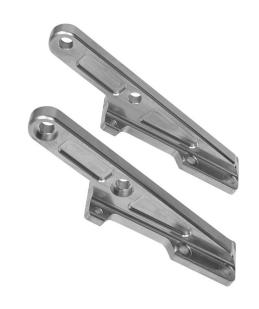

C Rebuffini

| #000988 left / #000989 right                                                      | #000990 left / # 000991 right                                                                                                                                                                                                    | #000992 left/ # 000993 right                                                |
|-----------------------------------------------------------------------------------|----------------------------------------------------------------------------------------------------------------------------------------------------------------------------------------------------------------------------------|-----------------------------------------------------------------------------|
| Center to center 87.6mm                                                           | Center to center 69.1mm                                                                                                                                                                                                          | Center to center 69.1mm                                                     |
| Fits:<br>- All models 84-99 equipped with :<br>11.5"/ 292mm disc and OEM caliper. | Fits:<br>- All models 00-20 equipped with :<br>11.5"/ 292mm disc and<br>OEM caliper specific for 11.5"/ 292mm disc;<br>- All models 00-20 equipped:<br>with 11.8"/ 300mm disc and<br>OEM caliper specific for 11.8"/ 300mm disc. | Fits:<br>- Dyna 06-17 equipped with :<br>11.8"/ 300mm disc and OEM caliper. |
| Fits also Rebuffini 84-99<br>Kerio #006003/#006004.                               | Fits also Rebuffini calipers.                                                                                                                                                                                                    | Fits also Rebuffini calipers.                                               |